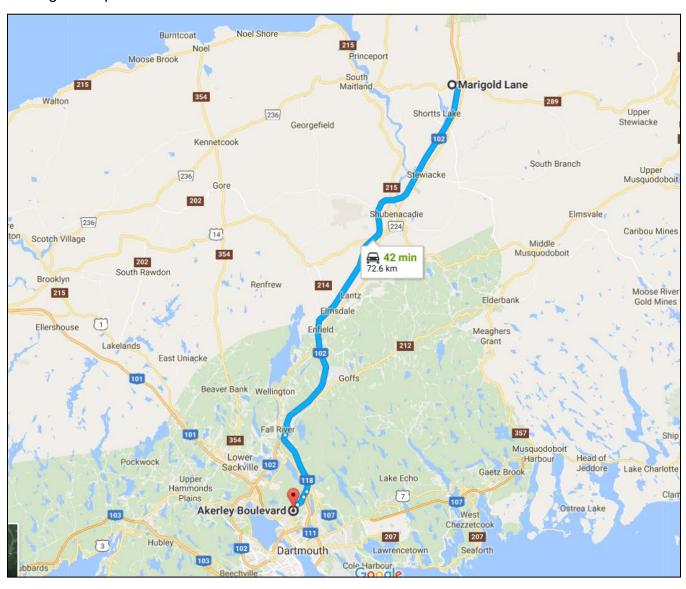

## Map/Overview

Located approximately 70 kilometres and 40 minutes from Halifax, the property in Brookfield is located off of exit 12 on Highway 102 and is adjacent to the Lafarge facility with access to the Lafarge rail spur.