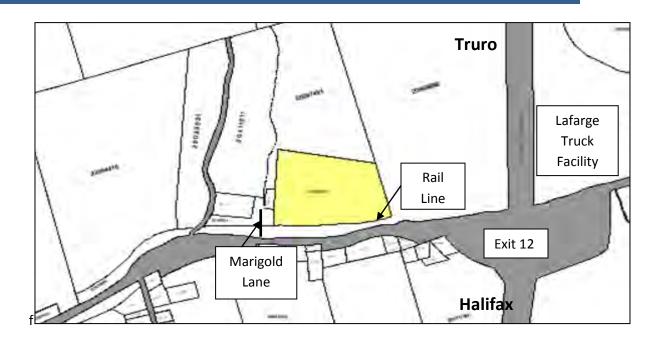

## Land with Rail Spur Summer 2017 Available for Sale 22.6 acres

| PROPERTY DETAILS     |                                                                                                                               |
|----------------------|-------------------------------------------------------------------------------------------------------------------------------|
| Property Type:       | Development land potential commercial/light industrial, currently zoned resource/residential, excellent Highway 102 exposure. |
| Lot size:            | 22.6 acres.                                                                                                                   |
| PID:                 | 20033627                                                                                                                      |
| Zoning:              | All uses allowed                                                                                                              |
| Selling Price:       | \$150,000                                                                                                                     |
| General information: | Deeded access, property offers excellent highway exposure with adjacent rail spur.                                            |

## Map/Overview

Located approximately 70 kilometres and 40 minutes from Halifax, the property in Brookfield is located off of exit 12 on Highway 102 and is adjacent to the Lafarge facility with access to the Lafarge rail spur.