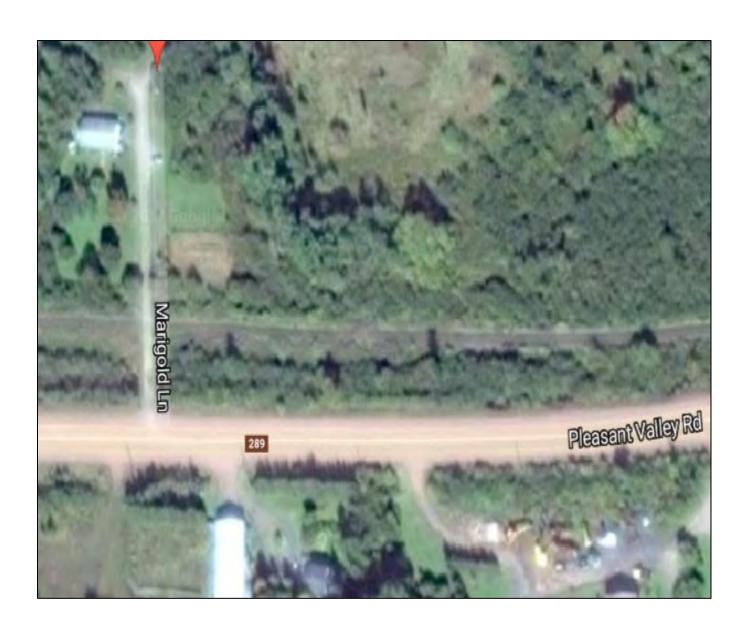

## Land with Rail Spur Summer 2017 Available for Sale 22.6 acres

| PROPERTY DETAILS     |                                                                                                                               |
|----------------------|-------------------------------------------------------------------------------------------------------------------------------|
| Property Type:       | Development land potential commercial/light industrial, currently zoned resource/residential, excellent Highway 102 exposure. |
| Lot size:            | 22.6 acres.                                                                                                                   |
| PID:                 | 20033627                                                                                                                      |
| Zoning:              | All uses allowed                                                                                                              |
| Selling Price:       | \$150,000                                                                                                                     |
| General information: | Deeded access, property offers excellent highway exposure with adjacent rail spur.                                            |

## Map/Overview

Located approximately 70 kilometres and 40 minutes from Halifax, the property in Brookfield is located off of exit 12 on Highway 102 and is adjacent to the Lafarge facility with access to the Lafarge rail spur.